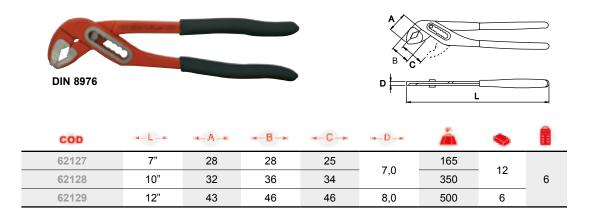

### **BOX JOINT**

| MATERIAL | Chrome-Vanadium (Cr-V)                                     |           |  |  |
|----------|------------------------------------------------------------|-----------|--|--|
|          | General                                                    | 43-48 HRc |  |  |
| HARDNESS | Teeth                                                      | 42-50 HRc |  |  |
|          | Pin                                                        | 28-50 HRc |  |  |
| FINISH   | Painted in epoxy powder red color ral-2002 semi-texturized |           |  |  |
|          | Handles Black soft foam grip                               |           |  |  |