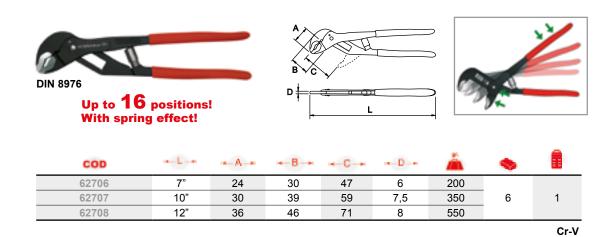

# TECHNICAL SPECIFICATIONS

| MATERIAL | Chrome-Vanadium (Cr-V) |                               |  |  |
|----------|------------------------|-------------------------------|--|--|
|          | General                | 43-48 HRc                     |  |  |
| HARDNESS | Teeth                  | 42-50 HRc                     |  |  |
|          | Pin                    | 28-50 HRc                     |  |  |
| FINISH   | Painted in black       |                               |  |  |
| FINISH   | Handles                | Anti-slip RAL 2002 red colour |  |  |

### **BOX JOINT**