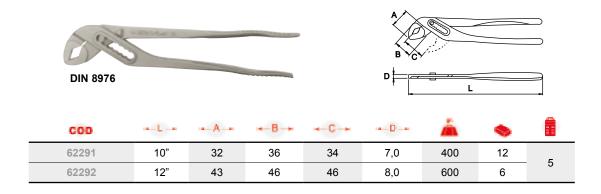

### **BOX JOINT**

| MATERIAL | Chrome-Vanadium (Cr-V) |            |  |  |
|----------|------------------------|------------|--|--|
| WATERIAL | Handles                | Bimaterial |  |  |
|          | General                | 40-48 HRc  |  |  |
| HARDNESS | Teeth                  | 42-50 HRc  |  |  |
|          | Pin                    | 28-50 HRc  |  |  |
| FINISH   | TITACROM ®             |            |  |  |