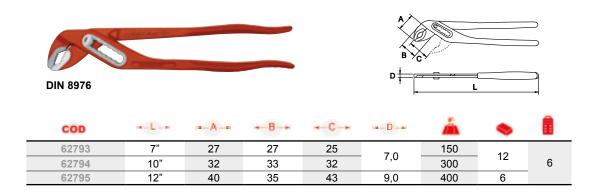

### **BOX JOINT**

# TECHNICAL SPECIFICATIONS

| MATERIAL | Chrome-Vanadium (Cr-V) |                               |  |  |
|----------|------------------------|-------------------------------|--|--|
|          | General                | 43-48 HRc                     |  |  |
| HARDNESS | Teeth                  | 42-50 HRc                     |  |  |
|          | Pin                    | 28-50 HRc                     |  |  |
| FINISH   | Painted in black       |                               |  |  |
| FINISH   | Handles                | Anti-slip RAL 2002 red colour |  |  |