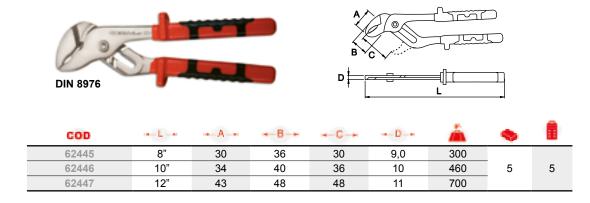

|  |  |
| FINISH   | Painted in epoxy powder red color ral-2002 semi-texturized |                      |  |  |
| ГІМІЗП   | Handles                                                    | Black soft foam grip |  |  |



#### AUTO GRIP GROOVE JOINT TITACROMS



TITACROM® Is a special surface treatment, rust-proof and anti-chipping off. It is non-reflecting and with very attractive finishing.

## **TECHNICAL SPECIFICATIONS**

| MATERIAL | Special Steel     |                               |  |  |  |
|----------|-------------------|-------------------------------|--|--|--|
| HARDNESS | General 44-50 HRc |                               |  |  |  |
| FINISH   | TITACROM ®        |                               |  |  |  |
| FINISH   | Handles           | Anti-slip RAL 2002 red colour |  |  |  |





| MATERIAL | Special Steel |            |  |
|----------|---------------|------------|--|
| WATERIAL | Handles       | Bimaterial |  |
| HARDNESS | General       | 45-50 HRc  |  |
|          | Screw         | 28-50 HRc  |  |
| FINISH   | TITACROM ®    |            |  |



### **GROOVE JOINT**

### TITACROM'





| COD   |     | A  | <b></b> B |    | D   | Á    | 4 | <b>##</b> |
|-------|-----|----|-----------|----|-----|------|---|-----------|
| 62105 | 8"  | 30 | 36        | 30 | 9,0 | 240  |   |           |
| 62106 | 10" | 34 | 40        | 36 | 10  | 390  | 6 | 6         |
| 62107 | 12" | 43 | 48        | 48 | 11  | 600  | O |           |
| 62108 | 16" | 70 | 60        | 85 | 12  | 1300 |   | -         |

| MATERIAL | Special Steel |                               |  |  |  |
|----------