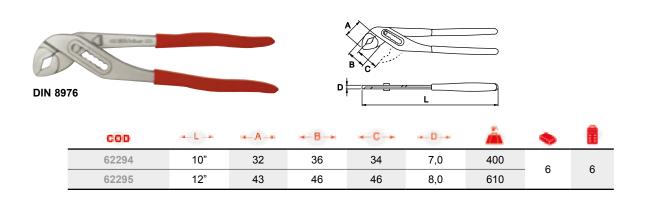

### **BOX JOINT**

# TECHNICAL SPECIFICATIONS

| MATERIAL | Chrome-Vanadium (Cr-V) |                               |  |  |
|----------|------------------------|-------------------------------|--|--|
|          | General                | 43-48 HRc                     |  |  |
| HARDNESS | Teeth                  | 42-50 HRc                     |  |  |
|          | Pin                    | 28-50 HRc                     |  |  |
| FINISH   | Painted in black       |                               |  |  |
| FINISH   | Handles                | Anti-slip RAL 2002 red colour |  |  |