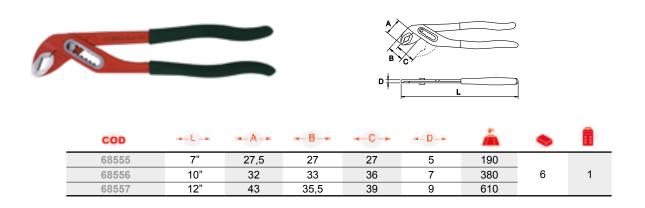

ed color ral-2002 semi-texturized |           |  |  |
|          | Handles Black soft foam grip                               |           |  |  |



### **NEAT TIPS**



# TECHNICAL SPECIFICATIONS

| MATERIAL | Chrome-Vanadium (Cr-V)                                     |           |  |  |  |
|----------|------------------------------------------------------------|-----------|--|--|--|
|          | General                                                    | 43-48 HRc |  |  |  |
| HARDNESS | Teeth                                                      | 42-55 HRc |  |  |  |
|          | Pin 28-54 HRc                                              |           |  |  |  |
| FINISH   | Painted in epoxy powder red color ral-2002 semi-texturized |           |  |  |  |

### **NEAT TIPS WITH HANDLE**



| MATERIAL | Chrome-Vanadium (Cr-V)                                     |                      |  |  |
|----------|------------------------------------------------------------|----------------------|--|--|
|          | General                                                    | 43-48 HRC            |  |  |
| HARDNESS | Teeth                                                      | 42-55 HRC            |  |  |
|          | Pin                                                        | 28-54 HRC            |  |  |
| FINISH   | Painted in epoxy powder red color ral-2002 semi-texturized |                      |  |  |
| ГІМІЗП   | Handles                                                    | Black soft foam grip |  |  |



#### AUTO GRIP GROOVE JOINT TITACROMS



TITACROM® Is a special surface tr