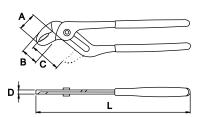

### TITACROM'

| COD   |     | A  | <b></b> B |    | D   | Á    | 4 | <b>##</b> |
|-------|-----|----|-----------|----|-----|------|---|-----------|
| 62105 | 8"  | 30 | 36        | 30 | 9,0 | 240  |   |           |
| 62106 | 10" | 34 | 40        | 36 | 10  | 390  | 6 | 6         |
| 62107 | 12" | 43 | 48        | 48 | 11  | 600  | O |           |
| 62108 | 16" | 70 | 60        | 85 | 12  | 1300 |   | -         |