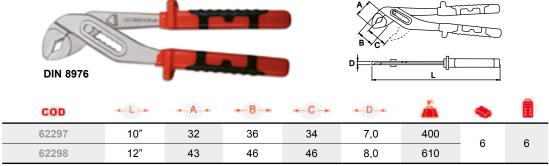

e size.
- **2.** The teeth, heat treated, provide **adequate wear resistance and a firm grip** on all surfaces.
- **3. Non-slip** plastic handles ensure a good grip and prevent unwanted slipping.



### **AUTO GRIP BOX JOINT PLIERS**



# TECHNICAL SPECIFICATIONS

| MATERIAL | Chrome-Vanadium (Cr-V) |                               |  |  |
|----------|------------------------|-------------------------------|--|--|
|          | General                | 43-48 HRc                     |  |  |
| HARDNESS | Teeth                  | 42-50 HRc                     |  |  |
|          | Pin                    | 28-50 HRc                     |  |  |
| FINISH   | Painted in black       |                               |  |  |
| FINISH   | Handles                | Anti-slip RAL 2002 red colour |  |  |





| MATERIAL | Chrome-Vanadium (Cr-V) |            |  |  |
|----------|------------------------|------------|--|--|
| WATERIAL | Handles                | Bimaterial |  |  |
|          | General                | 40-48 HRc  |  |  |
| HARDNESS | Teeth                  | 42-50 HRc  |  |  |
|          | Pin                    | 28-50 HRc  |  |  |
| FINISH   | TITACROM ®             |            |  |  |



### **BOX JOINT**

### TITACROM'



# TECHNICAL SPECIFICATIONS

| MATERIAL | Chrome-Vanadium (Cr-V) |                               |  |  |  |
|----------|------------------------|-------------------------------|--|--|--|
|          | General                | 43-48 HRc                     |  |  |  |
| HARDNESS | Teeth                  | 42-50 HRc                     |  |  |  |
|          | Pin