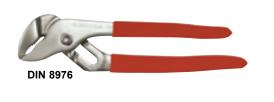

and anti-chipping off. It is non-reflecting and with very attractive finishing.

## **TECHNICAL SPECIFICATIONS**

| MATERIAL | Special Steel     |                               |  |  |  |
|----------|-------------------|-------------------------------|--|--|--|
| HARDNESS | General 44-50 HRc |                               |  |  |  |
| FINISH   | TITACROM ®        |                               |  |  |  |
| FINISH   | Handles           | Anti-slip RAL 2002 red colour |  |  |  |





| MATERIAL | Special Steel |            |  |
|----------|---------------|------------|--|
| WATERIAL | Handles       | Bimaterial |  |
| HARDNESS | General       | 45-50 HRc  |  |
|          | Screw         | 28-50 HRc  |  |
| FINISH   | TITACROM ®    |            |  |



### **GROOVE JOINT**

### TITACROM'





| COD   |     | A  | <b></b> B |    | D   | Á    | 4 | <b>##</b> |
|-------|-----|----|-----------|----|-----|------|---|-----------|
| 62105 | 8"  | 30 | 36        | 30 | 9,0 | 240  |   |           |
| 62106 | 10" | 34 | 40        | 36 | 10  | 390  | 6 | 6         |
| 62107 | 12" | 43 | 48        | 48 | 11  | 600  | O |           |
| 62108 | 16" | 70 | 60        | 85 | 12  | 1300 |   | -         |

| MATERIAL | Special Steel |                               |  |  |  |
|----------|---------------|-------------------------------|--|--|--|
| HARDNESS | General       | 45-50 HRc                     |  |  |  |
| HARDNESS | Screw         | 28-50 HRc                     |  |  |  |
| FINISH   | Т             | TTACROM ®                     |  |  |  |
| LINISH   | Handles       | Anti-slip RAL