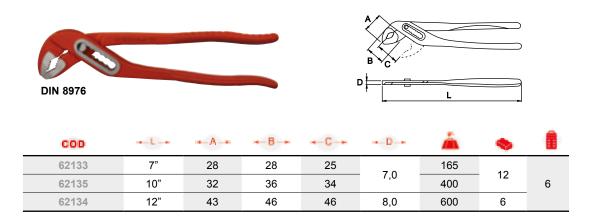

### **BOX JOINT**

# TECHNICAL SPECIFICATIONS

| MATERIAL | Chrome-Vanadium (Cr-V)                                     |           |  |  |  |
|----------|------------------------------------------------------------|-----------|--|--|--|
|          | General                                                    | 43-48 HRc |  |  |  |
| HARDNESS | Teeth                                                      | 42-50 HRc |  |  |  |
|          | Pin                                                        | 28-54 HRc |  |  |  |
| FINISH   | Painted in epoxy powder red color ral-2002 semi-texturized |           |  |  |  |