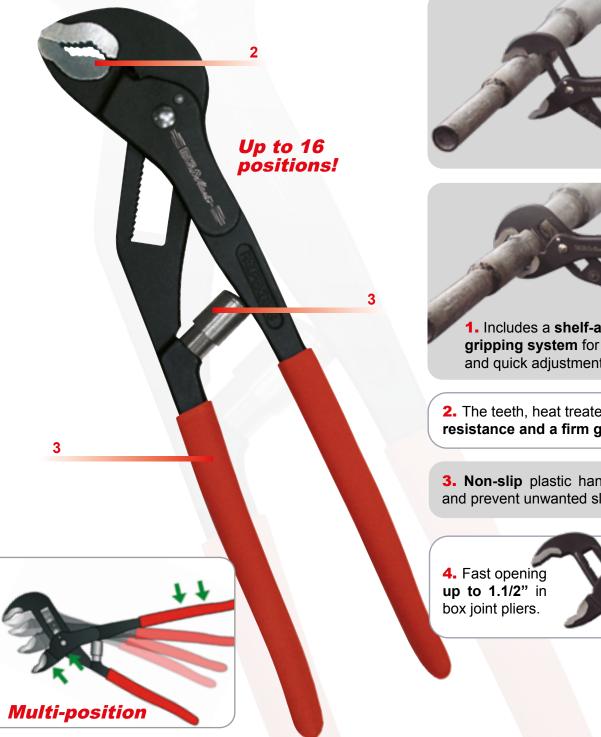

# **BOX JOINT AND GROOVE JOINT PLIERS**

EGA Master manufactures a wide range of groove joint and box joint pliers, among which the most remarkable are AUTO GRIP pliers. They are extensible multi-position pliers with a fast adjusting system, designed for most demanding professionals.

- 1. Includes a shelf-adjustment gripping system for easy, safe and quick adjustment to pipe size.
- **2.** The teeth, heat treated, provide **adequate wear resistance and a firm grip** on all surfaces.
- **3. Non-slip** plastic handles ensure a good grip and prevent unwanted slipping.

### **AUTO GRIP BOX JOINT PLIERS**