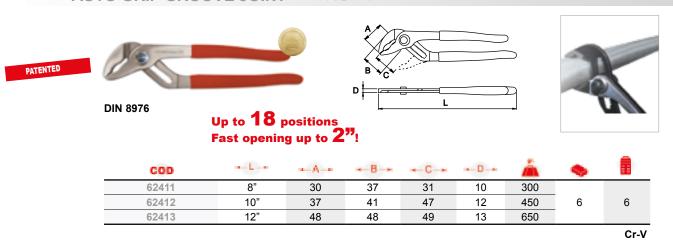

### **AUTO GRIP BOX JOINT PLIERS**

# **BOX JOINT AND GROOVE JOINT PLIERS**

EGA Master manufactures a wide range of groove joint and box joint pliers, among which the most remarkable are AUTO GRIP pliers. They are extensible multi-position pliers with a fast adjusting system, designed for most demanding professionals.

- 1. Includes a shelf-adjustment gripping system for easy, safe and quick adjustment to pipe size.
- **2.** The teeth, heat treated, provide **adequate wear resistance and a firm grip** on all surfaces.
- **3. Non-slip** plastic handles ensure a good grip and prevent unwanted slipping.