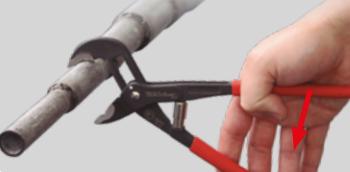

# **BOX JOINT AND GROOVE JOINT PLIERS**

EGA Master manufactures a wide range of groove joint and box joint pliers, among which the most remarkable are AUTO GRIP pliers. They are extensible multi-position pliers with a fast adjusting system, designed for most demanding professionals.

- 1. Includes a shelf-adjustment gripping system for easy, safe and quick adjustment to pipe size.
- **2.** The teeth, heat treated, provide **adequate wear resistance and a firm grip** on all surfaces.
- **3. Non-slip** plastic handles ensure a good grip and prevent unwanted slipping.