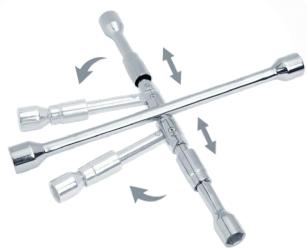

## FOLDING CROSS RIM WRENCH

PREMIUM INDUSTRIAL TOOLS

The folding cross rim wrench by EGA Master is essential for quick and easy tire removal.

- **1.** Made of special steel for increased torsion, strength, and durability.
- 2. Folding design at 90° for easy storage and transportation.
- 3. Included socket sizes: 17, 19, 21, and 23 mm.