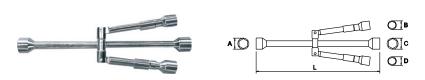

## **FOLDING CROSS RIM WRENCH**

| COD.  | AP mm       | L (mm) | A (mm) | B (mm) | C (mm) | D (mm) | g    |   |
|-------|-------------|--------|--------|--------|--------|--------|------|---|
| 61477 | 17-19-21-23 | 355    | 30     | 26     | 32     | 28     | 1300 | 1 |