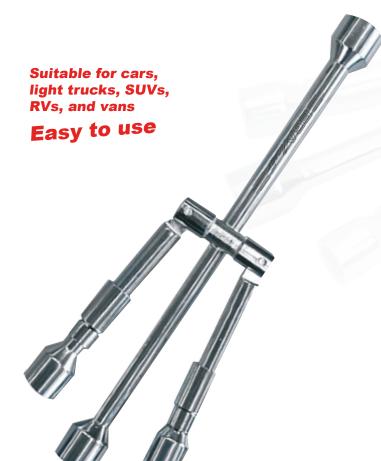

## FOLDING CROSS RIM WRENCH

PREMIUM INDUSTRIAL TOOLS

The folding cross rim wrench by EGA Master is essential for quick and easy tire removal.

- **1.** Made of special steel for increased torsion, strength, and durability.
- 2. Folding design at 90° for easy storage and transportation.
- 3. Included socket sizes: 17, 19, 21, and 23 mm.