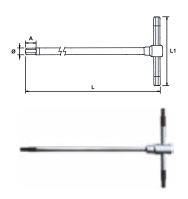

## **HEXAGONAL T KEYS**

| COD.  | <b>△ M M M M M M M M M M</b> | L (mm) | L1 (mm) | Ø (mm) | A (mm) | g   |
|-------|------------------------------|--------|---------|--------|--------|-----|
| 59180 | 2                            |        |         |        | 4      |     |
| 59181 | 2,5                          | 125    | 65      | 4      | 5      | 23  |
| 59182 | 3                            |        |         |        |        |     |
| 59183 | 4                            | 180    | 90      | 6      | 6      | 60  |
| 59184 | 5                            |        |         |        | 8      |     |
| 59185 | 6                            | 210    | 105     | 8      | 10     | 125 |
| 59186 | 8                            | 250    | 125     | 9      | 14     | 210 |
| 59187 | 10                           | 300    | 145     | 12     | 16     | 380 |
| 59188 | 12                           | 320    | 165     | 14     | 19     | 550 |
| 59189 | 14                           | 340    | 170     | 16     | 22     | 800 |