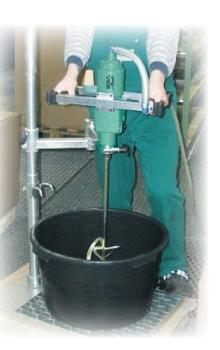

Leader in innovation The most awarded Leader in 150 countries

www.egamaster.com - info@egamaster.com

PREMIUM

\*G12

ZONE M2 MINING

ATEX EGA Master heavy-duty mixer is very easy to use, and thanks to its high speed and effectiveness it obtains good mixing, even with the most demanding materials.

## **TECHNICAL SPECIFICATIONS**

| Туре              | Pneumatic  |
|-------------------|------------|
| Atex category     | Ex IM2cT6  |
| Working pressure  | 6 bar      |
| Max Ø of the tool | 140 mm     |
| Mixing capacity   | 50 kg      |
| Power             | 1,1 KW     |
| Speed             | 0-440 rpm  |
| Connection        | R 3/8"male |
| Air consumption   | 1,4 m3/min |
| Sound level       | 79 db      |
| Vibration level   | < 2,5 m/s2 |
| Weight            | 8,7 kg     |