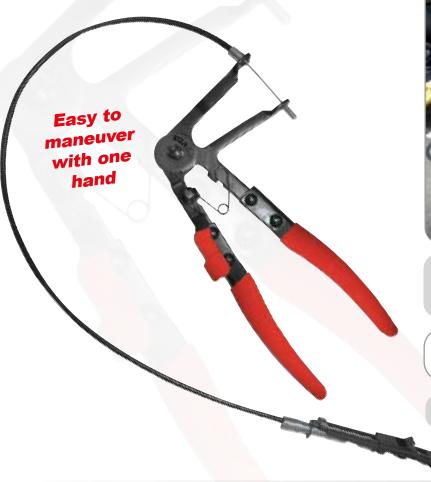

## SPRING CLAMP FITTING AND REMOVAL PLIER

Pliers for removing and installing self-locking elastic clamps, ranging from 18 to 54 mm in diameter, are specifically designed for the quick installation and removal of hose clamps or click-type clamps in hard-to-reach areas.

- 1. The flexible cable allows easy access to tight spaces.
- 2. The tool's robust design and high cable strength allow for greater clamp opening forces.
- **3.** With a ratchet locking system, allowing for easy and secure clamp removal or installation.
- **4. Non-slip handle** for optimal grip.