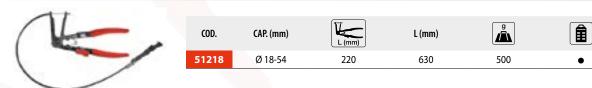

## SPRING CLAMP FITTING AND REMOVAL PLIER

Pliers for removing and installing self-locking elastic clamps, ranging from 18 to 54 mm in diameter, are specifically designed for the quick installation and removal of hose clamps or click-type clamps in hard-to-reach areas.