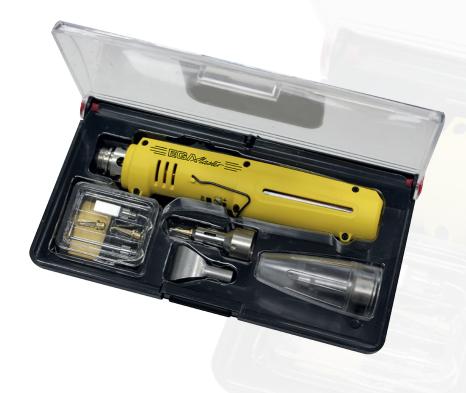

## TIN SOLDERING IRON

EGA Master tin soldering iron is **ideal for** soldering small parts of different materials.

**1.** Portable, cordless & lightweight. With transparent window to check gas filling

2. With 8 different tips. Tip 1: 2.4mm solder Tip 2: Double sharp Tip 3: Hot knife Tip 4: Polyfoam cutter Tip 5: Scoop Tip 6: Hot knife Tip 7: Hot blower Tip 8: Solder tip

## TIN SOLDERING IRON

| COD.                     | g   |    |     |
|--------------------------|-----|----|-----|
| 63235                    | 310 | 6  | 1   |
| TECHNICAL SPECIFICATIONS |     |    |     |
| Tmax. (°C)               |     | 14 | 450 |