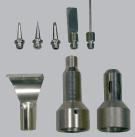

## TIN SOLDERING IRON

EGA Master tin soldering iron is **ideal for** soldering small parts of different materials.

**1.** Portable, cordless & lightweight. With transparent window to check gas filling

2. With 8 different tips. Tip 1: 2.4mm solder Tip 2: Double sharp Tip 3: Hot knife Tip 4: Polyfoam cutter Tip 5: Scoop Tip 6: Hot knife Tip 7: Hot blower Tip 8: Solder tip